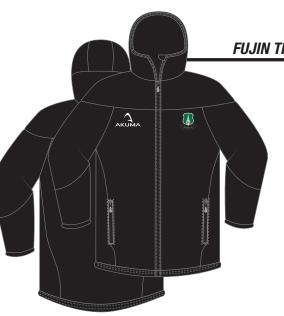

## FLJJIN RANGE

FUJIN THERMAL JACKET - BLACK

£70.00

MENS FUJIN TRACKSUIT BOTTOMS - BLACK

**ADULTS £35.00 YOUTH £27.00** 

FUJIN SUBS COAT - BLACK

£75.00

SHOWERPROOF BOTTOMS - BLACK