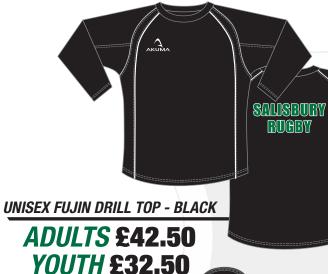

## FLJJIN RANGE

FUJIN THERMAL JACKET - BLACK

£70.00

MENS FUJIN TRACKSUIT BOTTOMS - BLACK

**ADULTS £35.00 YOUTH £27.00** 

FUJIN SUBS COAT - BLACK

£75.00

SHOWERPROOF BOTTOMS - BLACK