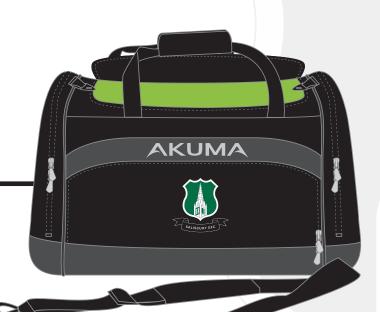

KITBAG - BLACK

£36.00

+ Initials on garment £2.00
Prices incl. Vat where applicable