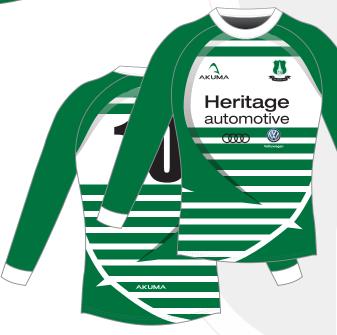

## **PLAYING KIT**

**PLAYING SHIRT** 

ADULTS SEMI-FIT £38.00
YOUTH SEMI-FIT £31.50

ADULTS £22.50
YOUTH £17.00

STOCK SOCKS

**ADULTS £8.00 YOUTH £6.00** 

Prices incl. Vat where applicable