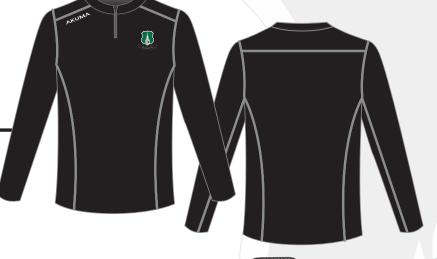

£37.00

MIDLAYER

£36.00

SOFTCORE GILET - BLACK

£50.00

Prices incl. Vat where applicable

RUCKSACK - BLACK

£36.00