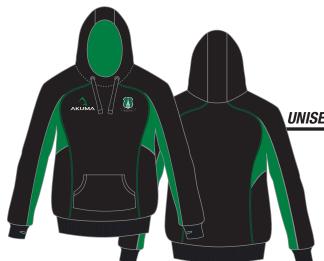

## PLAYING KIT

'MINI'S' PLAYING SHIRT
SEMI-FIT £31.50

'MINI'S' LONG SLEEVE SHIRT
SEMI-FIT £31.50

**UNISEX KIRIN HOODIE - BLACK & GREEN** 

**ADULTS £37.00 YOUTH £28.00** 

**UNISEX KIRIN TECH TEE - BLACK & GREEN** 