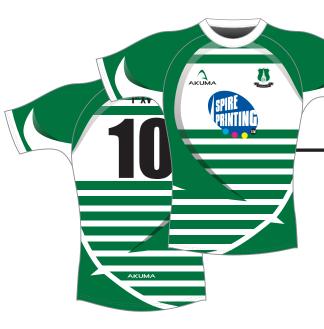

## **PLAYING KIT**

**PLAYING SHIRT** 

ADULTS SEMI-FIT £38.00
YOUTH SEMI-FIT £31.50

ADULTS £22.50
YOUTH £17.00

STOCK SOCKS

**ADULTS £8.00 YOUTH £6.00** 

Prices incl. Vat where applicable