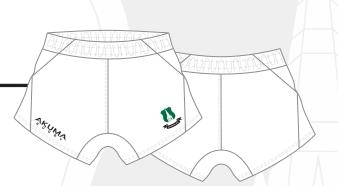

## **PLAYING KIT**

**PLAYING SHIRT** 

ADULTS SEMI-FIT £38.00
YOUTH SEMI-FIT £31.50

ADULTS £22.50
YOUTH £17.00

STOCK SOCKS

**ADULTS £8.00 YOUTH £6.00** 

Prices incl. Vat where applicable