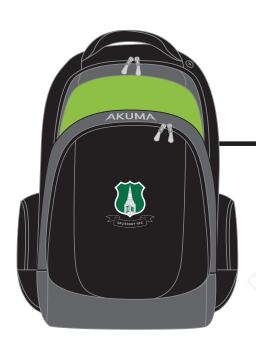

£37.00

MIDLAYER

£36.00

SOFTCORE GILET - BLACK

£50.00

Prices incl. Vat where applicable

RUCKSACK - BLACK

£36.00