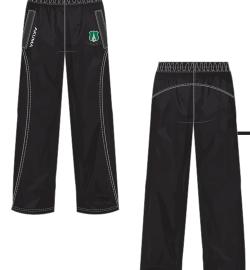

## FLJJIN RANGE

FUJIN THERMAL JACKET - BLACK

£70.00

MENS FUJIN TRACKSUIT BOTTOMS - BLACK

**ADULTS £35.00 YOUTH £27.00** 

FUJIN SUBS COAT - BLACK

£75.00

SHOWERPROOF BOTTOMS - BLACK

£37.00

MIDLAYER

£36.00

SOFTCORE GILET - BLACK

£50.00

Prices incl. Vat where applicable

RUCKSACK - BLACK

£36.00