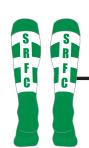

## **PLAYING KIT**

**PLAYING SHIRT** 

ADULTS SEMI-FIT £38.00
YOUTH SEMI-FIT £31.50

ADULTS £22.50
YOUTH £17.00

STOCK SOCKS

**ADULTS £8.00 YOUTH £6.00** 

Prices incl. Vat where applicable